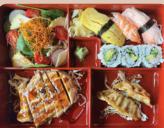

# LUNCH SPECIAL

(Served with Miso Soup) Only Dining

**Chicken Teriyaki Bento** | 16 Salmon Teriyaki Bento | 18

**Beef Teriyaki Bento** | 17

Soft - Shell Crab Bento | 18 Sashimi Bento | 18

**Shrimp & Vegetable Tempura Bento** | 17