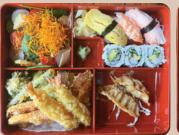

# LUNCH SPECIAL

(Served with Miso Soup) Only Dining

**Chicken Teriyaki Bento** | 16 Salmon Teriyaki Bento | 18

**Beef Teriyaki Bento** | 17

Soft - Shell Crab Bento | 18 Sashimi Bento | 18

**Shrimp & Vegetable Tempura Bento** | 17