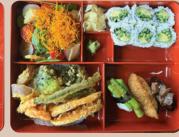

# LUNCH SPECIAL

(Served with Miso Soup) Only Dining

**Chicken Teriyaki Bento** | 16 Salmon Teriyaki Bento | 18

**Beef Teriyaki Bento** | 17

Soft - Shell Crab Bento | 18 Sashimi Bento | 18

**Shrimp & Vegetable Tempura Bento** | 17