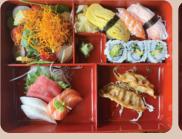

# LUNCH SPECIAL

(Served with Miso Soup) Only Dining

**Chicken Teriyaki Bento** | 16 Salmon Teriyaki Bento | 18

**Beef Teriyaki Bento** | 17

Soft - Shell Crab Bento | 18 Sashimi Bento | 18

**Shrimp & Vegetable Tempura Bento** | 17