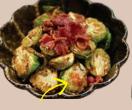

Beef Gyoza (4) | 7

Fried beef potsticker I Spicy sesame garlic ponzu sauce

Fried Octopus Leg | 9 Spicy mayo

Fried Brussel Sprout | 7 Bacon

Ube Fried | 8

Purple Sweet Potato Fries with Spicy Mayo

Grill Whole Squid | 14 Teriyaki Sauce | Spicy Lime Dressing