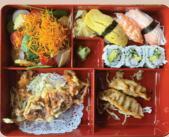

# LUNCH SPECIAL

(Served with Miso Soup) Only Dining

**Chicken Teriyaki Bento** | 16 Salmon Teriyaki Bento | 18

**Beef Teriyaki Bento** | 17

Soft - Shell Crab Bento | 18 Sashimi Bento | 18

**Shrimp & Vegetable Tempura Bento** | 17