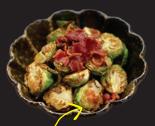

Beef Gyoza (4) | 7 Fried beef potsticker I Spicy sesame garlic ponzu sauce

Fried Octopus Leg | 9 Spicy mayo

Fried Brussel Sprout | 7 Bacon

Ube Fried | 8 Purple Sweet Potato Fries with Spicy Mayo

**Grill Whole Squid** | 14 Teriyaki Sauce | Spicy Lime Dressing