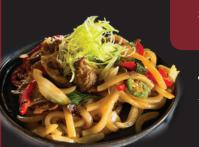

# STIR FRIED MOODLE

#### Yaki Ramen

Stir Fried Noodle with choice of meat | Egg | Onion | Bean Sprouts | Carrot | Broccoli | Bell Pepper

#### **Drunken Udon**

Stir Fried Noodle with choice of meat | Chili Garlic | Basil | Jalapeno | Bell pepper | Onion | Tomato

#### Pad Thai Noodle

Stir Fried Noodle with choice of meat | Egg | Bean Sprouts | Bean Curd | Scallion | Peanut | Tamarind Mixture

#### Pad Se Ew

Stir Fried Wide Rice Noodle with choice of meat | Egg | Chinese Broccoli | Soy Bean Sauce