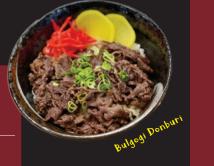

panese Curry with Shrimp Tempura** | 17 Shrimp tempura with house made curry sauce

Unagi Yaki Donburi | 17 Eel on rice with Tamago

**Bulgogi Donburi | 16** Stir fried beef on rice

# RAW DONBURI

Sake Oyako Donburi 🎱 | 19 Salmon Sashimi on Rice

Poke Donburi 🥙 | 19

Assorted of Dice Avocado | Egg | Eel Sauce | Spicy Mayo | Tobiko

Sanshoku Toro Donburi 🥌 🛭 28



Slices of Yellowtail belly | Salmon belly | Fatty Tuna on Rice

# Dinner Special (Serve with Miso Soup) **VEGETABLE TEMPURA BENTO \$16**

Cucumber and Avocado Roll | Asparagus | Shitake | Inari Sushi | Mix Green Salad with Wasabi Mayo Dressing

## SIDE ORDER

White Rice | 3 Sushi Rice | 4 Soft boiled Egg | 2

Kimchee | 5 Miso soup | 3 Teriyaki Sauce | 1 Eel sauce | 1

Spicy Mayo | 1 Spicy Bomb | 1 Udon Noodle | 5 Egg Noodle | 5