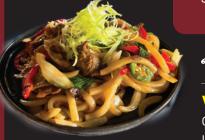

# STIR FRIED MOODLE

#### Yaki Ramen

Stir Fried Noodle with choice of meat | Egg | Onion | Bean Sprouts | Carrot | Broccoli | Bell Pepper

#### **Drunken Udon**

Stir Fried Noodle with choice of meat | Chili Garlic | Basil | Jalapeno | Bell pepper | Onion | Tomato

#### Pad Thai Noodle

Stir Fried Noodle with choice of meat | Egg | Bean Sprouts | Bean Curd | Scallion | Peanut | Tamarind Mixture

#### Pad Se Ew

Stir Fried Wide Rice Noodle with choice of meat | Egg | Chinese Broccoli | Soy Bean Sauce