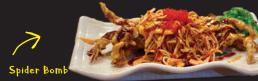

## APPETIZER&TAPAS

Edamame 🐸 🎉 | 5 Young soy bean | Salt

Bao Bun (2) | 8 Pork belly | Pickled Jalapeño | Scallion | Hoisin sauce

Spider Bomb | 14 Fried Soft-Shell Crab | Crab Stick | Tobiko | Scallion | Eel Sauce | Spicy Mayo